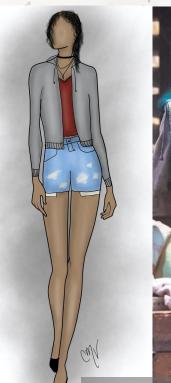

## DESIGN- The Birds

Taylor University Theatre Director: Tracy Manning Photos: Chloe Gard

lair and Makeup: Eleana Manning

## DESIGN- The Birds