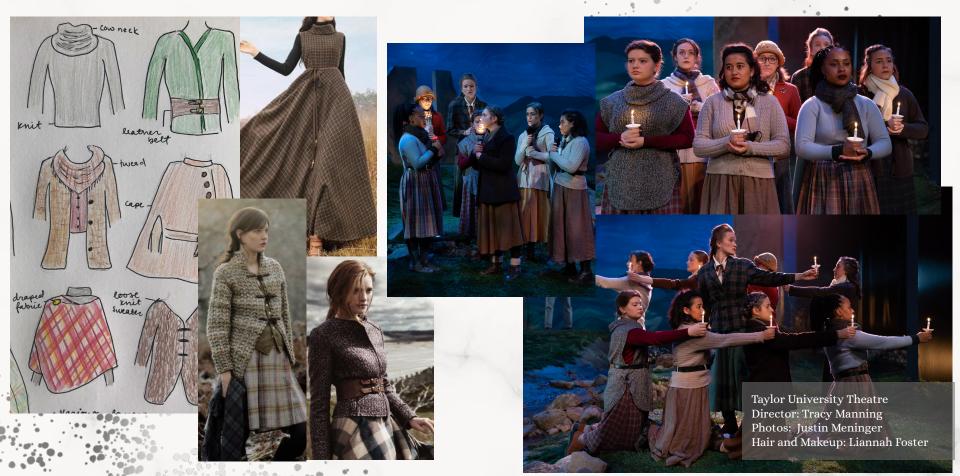

# CLAIRE VOCK COSTUMING PORTFOLIO

Website: clairevock.com

Email: <u>clairevock13@gmail.com</u>



## DESIGN- The Birds













Taylor University Theatre Director: Tracy Manning Photos: Chloe Gard

lair and Makeup: Eleana Manning

## DESIGN- The Birds











# DESIGN- Cosi Fan Tutte (set in 1968 Florida)



# DESIGN- Macbeth (set in original context)



# DESIGN- The Women of Lockerbie







#### CONSTRUCTION- White Christmas











## WIGS- Cinderella





#### WIGS- Cosi Fan Tutte



# PAPERWORK- Quick Change Plots

| Note      |                                 | Bridges of W               | Nadison  | County | - Anna Lise                          |              |                 |
|-----------------------------------------------------------------------------------------------------------------------------------------------------------------------------------------------------------------------------------------------------------------------------------------------------------------------------------------------------------------------------------------------------------------------------------------------------------------------------------------------------------