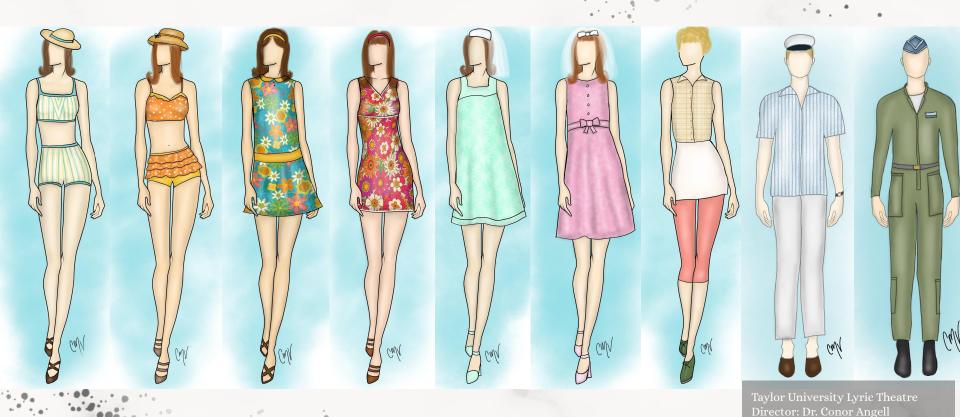

# CLAIRE VOCK COSTUMING PORTFOLIO

Website: clairevock.com

Email: <u>clairevock13@gmail.com</u>



## DESIGN- The Birds













Taylor University Theatre Director: Tracy Manning Photos: Chloe Gard

lair and Makeup: Eleana Manning

## DESIGN- The Birds











# DESIGN- Cosi Fan Tutte (set in 1968 Florida)



# DESIGN- Macbeth (set in original context)



# DESIGN- The Women of Lockerbie







#### CONSTRUCTION- White Christmas











## WIGS- Cinderella





#### WIGS- Cosi Fan Tutte



# PAPERWORK- Quick Change Plots

| Note      |                                 | Bridges of W               | Nadison  | County | - Anna Lise                          |              |                 |
|------------------------------------------------------------------------------------------------------------------------------------------------------------------------------------------------------------------------------------------------------------------------------------------------------------------------------------------------------------------------------------------------------------------------