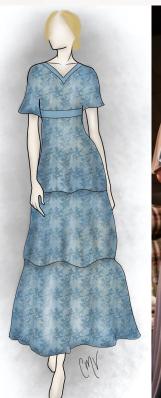

# CLAIRE VOCK COSTUMING PORTFOLIO

Website: clairevock.com

Email: <u>clairevock13@gmail.com</u>



## DESIGN- The Birds













Taylor University Theatre Director: Tracy Manning Photos: Chloe Gard

lair and Makeup: Eleana Manning

## DESIGN- The Birds











# DESIGN- Cosi Fan Tutte (set in 1968 Florida)



# DESIGN- Macbeth (set in original context)



# DESIGN- The Women of Lockerbie







#### CONSTRUCTION- White Christmas











## WIGS- Cinderella





#### WIGS- Cosi Fan Tutte



# PAPERWORK- Quick Change Plots

| Note      |                                 | Bridges of W               | Nadison  | County | - Anna Lise                          |              |                 |
|-------------------------------------------------------------------------------------------------------------------------------------------------------------------------------------------------------------------------