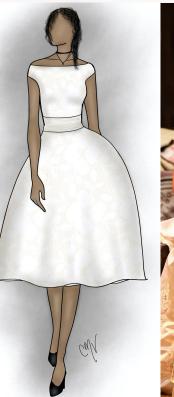

# CLAIRE VOCK COSTUMING PORTFOLIO

Website: clairevock.com

Email: <u>clairevock13@gmail.com</u>



## DESIGN- The Birds













Taylor University Theatre Director: Tracy Manning Photos: Chloe Gard

lair and Makeup: Eleana Manning

## DESIGN- The Birds











# DESIGN- Cosi Fan Tutte (set in 1968 Florida)



# DESIGN- Macbeth (set in original context)



# DESIGN- The Women of Lockerbie







#### CONSTRUCTION- White Christmas











## WIGS- Cinderella





#### WIGS- Cosi Fan Tutte



# PAPERWORK- Quick Change Plots

| Note      |                                 | Bridges of W               | Nadison  | County | - Anna Lise                          |              |                 |
|--------------------------------------------------------------------------------------------------------------------------------------------------------------------------------------------------------------------------------------------------------------------------------------------------------------------------------------------------------------