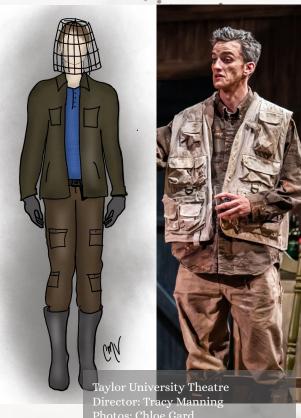

## DESIGN- The Birds

Taylor University Theatre Director: Tracy Manning Photos: Chloe Gard

lair and Makeup: Eleana Manning

## DESIGN- The Birds