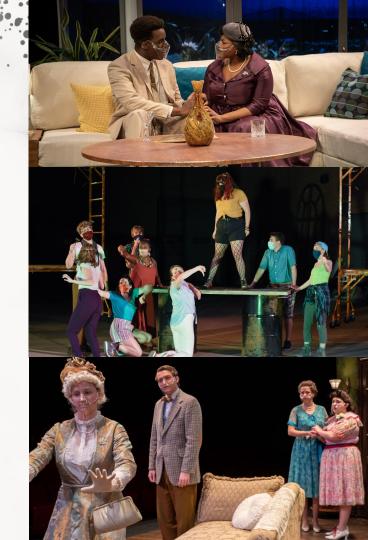

## DESIGN- The Birds

Taylor University Theatre Director: Tracy Manning Photos: Chloe Gard

lair and Makeup: Eleana Manning

## DESIGN- The Birds