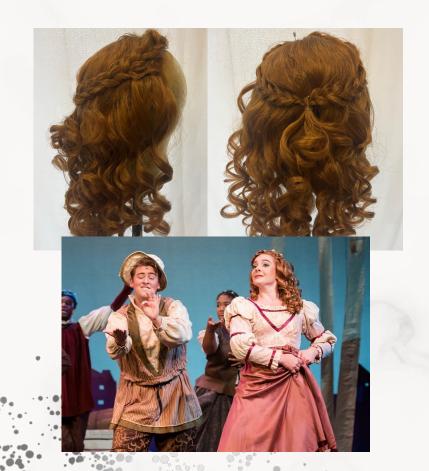

# CLAIRE VOCK COSTUMING PORTFOLIO

Website: clairevock.com

Email: <u>clairevock13@gmail.com</u>



## DESIGN- The Birds













Taylor University Theatre Director: Tracy Manning Photos: Chloe Gard

lair and Makeup: Eleana Manning

## DESIGN- The Birds











# DESIGN- Cosi Fan Tutte (set in 1968 Florida)



# DESIGN- Macbeth (set in original context)



# DESIGN- The Women of Lockerbie







#### CONSTRUCTION- White Christmas











## WIGS- Cinderella





#### WIGS- Cosi Fan Tutte



# PAPERWORK- Quick Change Plots

| Note      |                                 | Bridges of W               | Nadison  | County | - Anna Lise                          |              |                 |
|------------------------------------------------------------------------------------------------------------------------------------------------------------------------------------------------------------------------------------------------------------------------------------------------------------------------------------------------------------------------------------------------------------------------------------------------------------------------------------------------------------------------------------------------------------------------------------