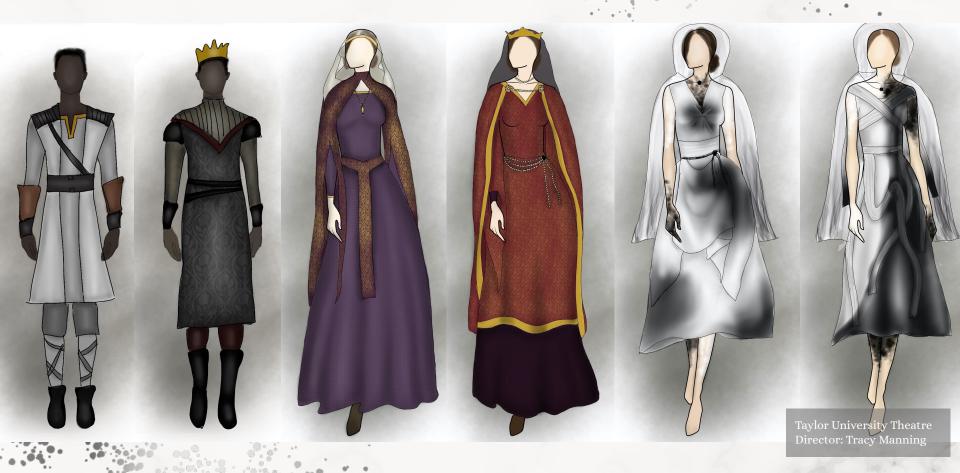

# CLAIRE VOCK COSTUMING PORTFOLIO

Website: clairevock.com

Email: <u>clairevock13@gmail.com</u>



## DESIGN- The Birds













Taylor University Theatre Director: Tracy Manning Photos: Chloe Gard

lair and Makeup: Eleana Manning

## DESIGN- The Birds











# DESIGN- Cosi Fan Tutte (set in 1968 Florida)



# DESIGN- Macbeth (set in original context)



# DESIGN- The Women of Lockerbie







#### CONSTRUCTION- White Christmas











## WIGS- Cinderella





#### WIGS- Cosi Fan Tutte



# PAPERWORK- Quick Change Plots

| Note      |                                 | Bridges of W               | Nadison  | County | - Anna Lise                          |              |                 |
|-----------------------------------------------------------------------------------------------------------------------------------------------------------------------------------------------------------------------------------------------------------------------------------------------------------------------------------------------------------------------------------------------------------------------------------------------------------------------