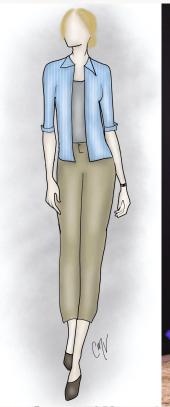

# CLAIRE VOCK COSTUMING PORTFOLIO

Website: clairevock.com

Email: <u>clairevock13@gmail.com</u>



## DESIGN- The Birds













Taylor University Theatre Director: Tracy Manning Photos: Chloe Gard

lair and Makeup: Eleana Manning

## DESIGN- The Birds











# DESIGN- Cosi Fan Tutte (set in 1968 Florida)



# DESIGN- Macbeth (set in original context)



# DESIGN- The Women of Lockerbie







#### CONSTRUCTION- White Christmas











## WIGS- Cinderella





#### WIGS- Cosi Fan Tutte



# PAPERWORK- Quick Change Plots

| Note      |                                 | Bridges of W               | Nadison  | County | - Anna Lise                          |              |                 |
|---------------------------------------------------------------------------------------------------------------------------------------------------------------------------------------------------------------------