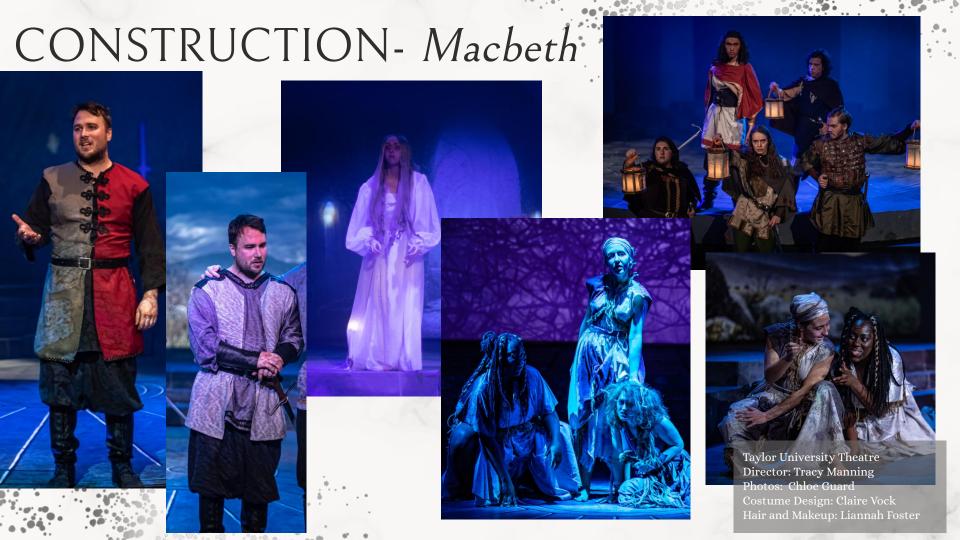

# CLAIRE VOCK COSTUMING PORTFOLIO

Website: clairevock.com

Email: <u>clairevock13@gmail.com</u>



## DESIGN- The Birds













Taylor University Theatre Director: Tracy Manning Photos: Chloe Gard

lair and Makeup: Eleana Manning

## DESIGN- The Birds











# DESIGN- Cosi Fan Tutte (set in 1968 Florida)



# DESIGN- Macbeth (set in original context)



# DESIGN- The Women of Lockerbie







#### CONSTRUCTION- White Christmas











## WIGS- Cinderella





#### WIGS- Cosi Fan Tutte



# PAPERWORK- Quick Change Plots

| Note      |                                 | Bridges of W               | Nadison  | County | - Anna Lise                          |              |                 |
|-------------------------------------------------------------------------------------------------------------------------------------------------------------------------------------------------------------------------------------------------------------------------------------------------------------------------------------------------------------------------------------------------------------------------------------------------------------------------------------------------------------------------------------------------------------